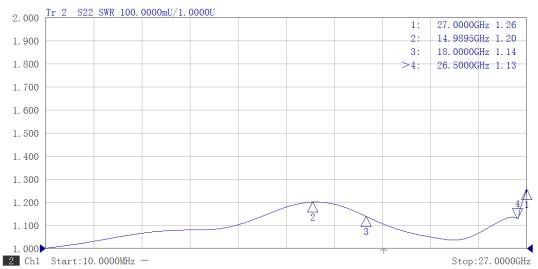

|
|-----------------|---------------------------------------------------|--|
| Frequency Range | DC-27 GHz                                         |  |
| VSWR            | 1.3 max                                           |  |
| Input Avg Power | 10W@ 25℃ ambient, derating linearly to 1W at 100℃ |  |
| Peak Power      | 500W (5 micro-sec pulse width, 1% duty cycle)     |  |

#### Mechanical

| Connector Body | Passivated stainless steel |
|----------------|----------------------------|
| Center Contact | Gold plated brass          |
| Heat Sink      | Black anodized aluminum    |

#### **Environmental**

| Operating Temp | -55℃ to 100℃ |
|----------------|--------------|
| Storage Temp   | -55℃ to 125℃ |
| RoHS           | Compliant    |

### Dimensions(mm)





## **Typical Test Data**