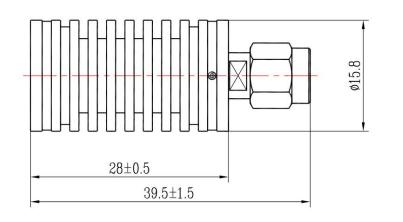

|  |
|-----------------|---------------------------------------------------|--|
| Frequency Range | DC-27 GHz                                         |  |
| VSWR            | 1.3 max                                           |  |
| Input Avg Power | 10W@ 25℃ ambient, derating linearly to 1W at 100℃ |  |
| Peak Power      | 500W (5 micro-sec pulse width, 1% duty cycle)     |  |

#### Mechanical

| Connector Body | Passivated stainless steel |
|----------------|----------------------------|
| Center Contact | Gold plated brass          |
| Heat Sink      | Black anodized aluminum    |

#### **Environmental**

| Operating Temp | -55℃ to 100℃ |
|----------------|--------------|
| Storage Temp   | -55℃ to 125℃ |
| RoHS           | Compliant    |

### Dimensions(mm)





## **Typical Test Data**