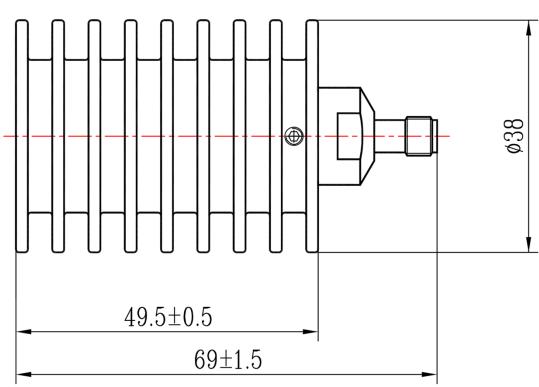

|  |
| VSWR            | 1.4 max                                                               |  |
| Input Avg Power | 20W@ 25 $^\circ$ C ambient, derating linearly to 2W at 100 $^\circ$ C |  |
| Peak Power      | wer 500W (5 micro-sec pulse width, 1% duty cycle)                     |  |

#### Mechanical

| Connector Body | Passivated stainless steel   |
|----------------|------------------------------|
| Center Contact | Gold plated beryllium copper |
| Heat Sink      | Black anodized aluminum      |

| Environmental  |  |  |
|----------------|--|--|
| Operating Temp |  |  |

| Operating Temp | -55°C to 100°C |
|----------------|----------------|
| Storage Temp   | -55°C to 125°C |
| RoHS           | Compliant      |

## Dimensions(mm)



#### Notes

1.Customized outlines and optimal VSWR available.

2.To maintain best performance, recommended to use fan to keep the case temperature under 85°C.