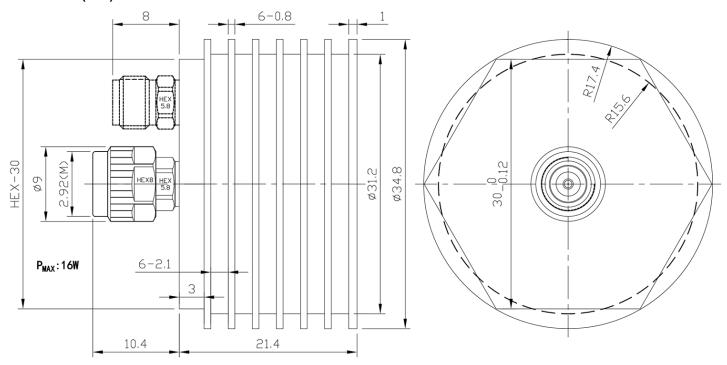

|  |
|-----------------|----------------------------------------------------|--|
| Frequency Range | DC-40 GHz                                          |  |
| VSWR            | 1.26 max                                           |  |
| Input Avg Power | 15W@25℃ ambient, derating linearly to 1.5W at 100℃ |  |
| Peak Power      | 200W (5 micro-sec pulse width, 4% duty cycle)      |  |

#### Mechanical

| Connector Body | Passivated stainless steel |
|----------------|----------------------------|
| Center Contact | 1.27um gold plated BeCu    |
| Heat Sink      | Black anodized aluminum    |

### **Environmental**

| Operating Temp | -55°C to 100°C |
|----------------|----------------|
| Storage Temp   | -55°C to 125°C |
| RoHS           | Compliant      |

## Dimensions(mm)



## **Typical Test Data**



### **Notes**

- 1.Customized outlines and optimal VSWR available.
- 2.To maintain best performance, recommended to use fan to keep the case temperature under 85°C.