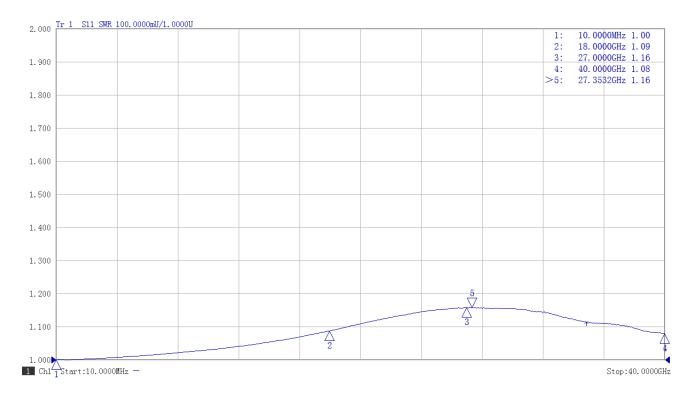

## **Typical Test Data**

## **Electrical**

| Impedance       | 50 ohm                                             |  |
|-----------------|----------------------------------------------------|--|
| Frequency Range | DC-40 GHz                                          |  |
| VSWR            | 1.26 max                                           |  |
| Input Avg Power | 15W@25℃ ambient, derating linearly to 1.5W at 100℃ |  |
| Peak Power      | 200W (5 micro-sec pulse width, 4% duty cycle)      |  |