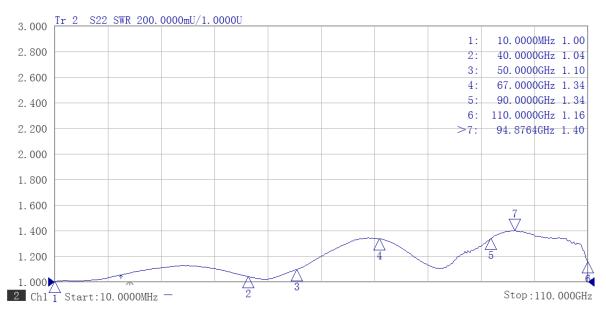

---------------|---------------------------------------------------|--|
| Frequency Range | DC-110 GHz                                        |  |
| VSWR            | 1.6 max                                           |  |
| Input Avg Power | 1W@25℃ ambient, derating linearly to 0.1W at 100℃ |  |
| Peak Power      | 5W (5 micro-sec pulse width, 1% duty cycle)       |  |

#### Mechanical

| Connector Body | Passivated stainless steel |
|----------------|----------------------------|
| Center Contact | 1.27um gold plated brass   |
| Net            | About 5g                   |

#### **Environmental**

| Operating Temp | -55°C to 100°C |
|----------------|----------------|
| Storage Temp   | -55°C to 125°C |
| RoHS           | Compliant      |

### Dimensions(mm)



## **Typical Test Data**