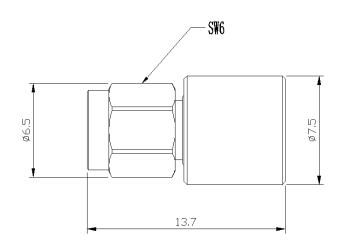

|  |
|-----------------|---------------------------------------------------|--|
| Frequency Range | DC-110 GHz                                        |  |
| VSWR            | 1.6 max                                           |  |
| Input Avg Power | 1W@25℃ ambient, derating linearly to 0.1W at 100℃ |  |
| Peak Power      | 5W (5 micro-sec pulse width, 1% duty cycle)       |  |

#### Mechanical

| Connector Body | Passivated stainless steel |
|----------------|----------------------------|
| Center Contact | 1.27um gold plated brass   |
| Net            | About 5g                   |

#### **Environmental**

| Operating Temp | -55°C to 100°C |
|----------------|----------------|
| Storage Temp   | -55°C to 125°C |
| RoHS           | Compliant      |

### Dimensions(mm)



## **Typical Test Data**