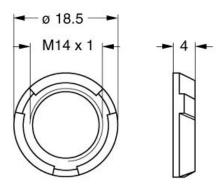

is for illustrative purpose only

Series 22

Termination type

IP rating 50

AWG wire size 0.00 - 0.00

Cable Ø 0.00 - 0.00 mm

**Status** active

**Download** 

Request a quote

### **TECHNICAL DETAILS**

#### **Mechanics**

Shell Style/Model PK\*: Plastic front nut for PK and PT models of REDEL 1P series

Keying

Housing Material PSU (Polysulfone), grey

Weight .42 g

#### **Performance**

Configuration

Insulator

**Rated Current** 

### Others

LEMO products and services are provided "as is". LEMO makes no warranties or representations with regard to LEMO product & services or use of them, express, implied or statutory, including for accuracy, completeness, or security. The user is fully responsible for his products and applications using LEMO components.

# **DRAWINGS**

**Draws** 





# **RECOMMENDED BY LEMO**

**Tools** 

**Cables** 

LEMO products and services are provided "as is". LEMO makes no warranties or representations with regard to LEMO product & services or use of them, express, implied or statutory, including for accuracy, completeness, or security. The user is fully responsible for his products and applications using LEMO components.

# **Mouser Electronics**

**Authorized Distributor** 

Click to View Pricing, Inventory, Delivery & Lifecycle Information:

LEMO: PKG.220.UG